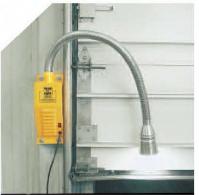

# Verse Light The Best Technology in Truck Lighting

Proper lighting can increase safety and minimize product and trailer damage- saving you money! Versa Light's® advanced technology illumina

the entire trailer. Its versatile multi-position flexible tube resists overhead door impact. Versa Light's® computer fan cools the bulb for extended life.

Old technology truck lights are prone to damage from overhead doors and fork lifts.

Versa Lights<sub>®</sub> unique flexible tube design withstands sudden impact, and easily adjusts to any position.

NEW! Versa Light® XL Superior Extended Bulb Life 75% Longer

#### **Options** –

Mounting brackets – to mount to any round pipe bollard (includes clamps).

■ Versa Light<sup>®</sup> can also be automatically activated by SafetySignal<sup>™</sup>or Smart Chock<sup>™</sup>.