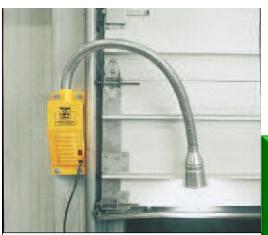

#### **Options** –

Mounting brackets – to mount to any round pipe bollard (includes clamps).

■ Versa Light<sup>®</sup> can also be automatically activated by SafetySignal<sup>™</sup>or Smart Chock<sup>™</sup>.