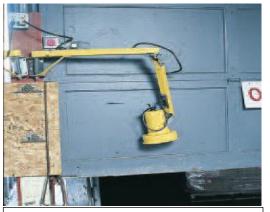

# Verse Light The Best Technology in Truck Lighting

Proper lighting can increase safety and minimize product and trailer damage- saving you money! Versa Light's® advanced technology illumina

the entire trailer. Its versatile multi-position flexible tube resists overhead door impact. Versa Light's® computer fan cools the bulb for extended life.

#### Model 420 Features –

- Easily Positioned
- Durable Construction
- Fan Cooled
- Circuit Breaker Switch
- Grounded Plug
- Stainless Steel Flexible Tube
- Welded Steel Housing
- Protective Bulb Shield
- Spring Mounted Bulb with safety lens

#### **Product Specifications**-

- = 115/1/60 Voltage
- Amperage Draw 1.4
- 117 Watt Low Voltage Halogen Bulb
- Adjustable/Flexible 42" Tube
- Step Down Power Transformer
- Computer Fan
- Circuit Breaker Switch
- Pre-drilled Holes for easy installation
- One Year Warranty (bulb excluded)
- E.T.L. Listed