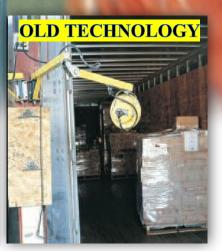

Old technology truck lights are prone to damage from overhead doors and fork lifts.

Versa Lights<sub>®</sub> unique flexible tube design withstands sudden impact, and easily adjusts to any position.

NEW! Versa Light® XL Superior Extended Bulb Life 75% Longer

<-TURN→ Im

Verso

Versa Light provides twice the light of old technology dock lights. The difference between old technology dock lights and Versa Light® is like the difference between night and day.